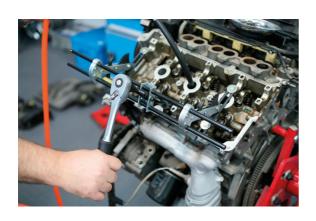

## **Valve Spring Compressor**

Designed to allow the removal of valve springs and valve stem & oil seals with the cylinder head in place.

## **Additional Information**

- For universal use on SOHC and DOHC engines.
- Combustion chamber is pressurised via the supplied spark plug air line adaptor which holds the valve in place during the valve spring
  compression operation.
- · Includes a 22mm compressed air adaptor.
- · Fast set up time due to the twin rail pivot system.
- Single handed operation. Airline adaptor has 18mm/14mm (male) threaded end to fit spark plug hole.