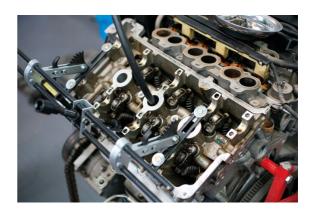

## **Valve Spring Compressor**

Designed to allow the removal of valve springs and valve stem & oil seals with the cylinder head in place.

## **Additional Information**

- For universal use on SOHC and DOHC engines.
- Combustion chamber is pressurised via the supplied spark plug air line adaptor which holds the valve in place during the valve spring
  compression operation.
- · Includes a 22mm compressed air adaptor.
- · Fast set up time due to the twin rail pivot system.
- Single handed operation. Airline adaptor has 18mm/14mm (male) threaded end to fit spark plug hole.