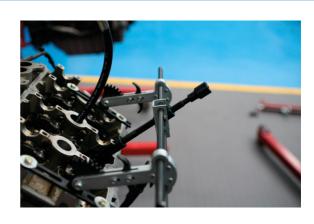

## **Valve Spring Compressor**

Designed to allow the removal of valve springs and valve stem & oil seals with the cylinder head in place.

## **Additional Information**

- For universal use on SOHC and DOHC engines.
- Combustion chamber is pressurised via the supplied spark plug air line adaptor which holds the valve in place during the valve spring
  compression operation.
- · Includes a 22mm compressed air adaptor.
- · Fast set up time due to the twin rail pivot system.
- Single handed operation. Airline adaptor has 18mm/14mm (male) threaded end to fit spark plug hole.