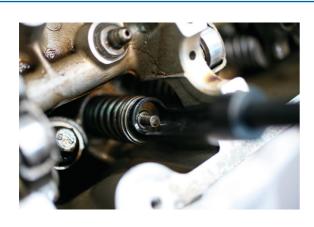

## **Valve Spring Compressor**

Designed to allow the removal of valve springs and valve stem & oil seals with the cylinder head in place.

## **Additional Information**

- For universal use on SOHC and DOHC engines.
- Combustion chamber is pressurised via the supplied spark plug air line adaptor which holds the valve in place during the valve spring
  compression operation.
- · Includes a 22mm compressed air adaptor.
- · Fast set up time due to the twin rail pivot system.
- Single handed operation. Airline adaptor has 18mm/14mm (male) threaded end to fit spark plug hole.