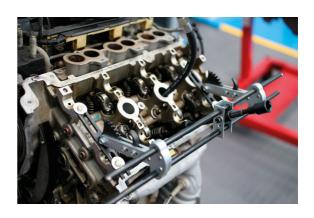

## **Valve Spring Compressor**

Designed to allow the removal of valve springs and valve stem & oil seals with the cylinder head in place.

## **Additional Information**

- For universal use on SOHC and DOHC engines.
- Combustion chamber is pressurised via the supplied spark plug air line adaptor which holds the valve in place during the valve spring
  compression operation.
- · Includes a 22mm compressed air adaptor.
- · Fast set up time due to the twin rail pivot system.
- Single handed operation. Airline adaptor has 18mm/14mm (male) threaded end to fit spark plug hole.